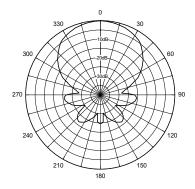

d elements. All exposed areas are coated with UV polyester.

**Lightweight and Durable:** This yagi antenna is easily installed by one person, yet is designed to withstand 100 MPH winds.

## **Termination Options:**

Type A: 12" (30cm) Teflon pigtail with N connector.



## **MECHANICAL SPECIFICATIONS**

MATERIAL: 1/2" (4cm)aluminum U channel boom

3/16" solid elements

FINISH: UV inhibited polyester coat

**LENGTH:** 32 1/2" (82.5cm) **WEIGHT:** 1 lb. (453g)

MOUNTING: 1 5/8" (4.4cm) mast maximum

FLAT PLATE AREA: .128 ft<sup>2</sup>

**WIND SURVIVAL:** 100 MPH (201kph) **WIND LOAD:** 7.7 lbs.(4kg)

#### **ELECTRICAL SPECIFICATIONS**

GAIN: 10 dBd

FREQUENCY: 1200-1400MHz

F to B RATIO: 20dB
BANDWIDTH: 200MHz
VSWR: <2:1
POWER RATING: 150 watts
IMPEDANCE: 50 ohms

#### Horizontal Pattern



#### Vertical Pattern