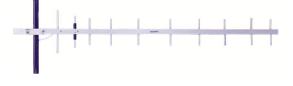

## 1200-1400 MHz YAGI

**High Performance:** This 10 element yagi antenna provides 10dBd gain with wide band performance.

**Rugged and weatherproof:** The construction of our standard duty yagis feature aluminum U channel with solid elements. All exposed areas are coated with UV polyester.

**Lightweight and Durable:** This yagi antenna is easily installed by one person, yet is designed to withstand 100 MPH winds.

## **MECHANICAL SPECIFICATIONS**

MATERIAL: 1/2" (4cm)aluminum U channel boom

3/16" solid elements

FINISH: UV inhibited polyester coat

**LENGTH:** 32 1/2" (82.5cm) **WEIGHT:** 1 lb. (453g)

MOUNTING: 1 5/8" (4.4cm) mast maximum

FLAT PLATE AREA: .128 ft<sup>2</sup>

**WIND SURVIVAL:** 100 MPH (201kph) **WIND LOAD:** 7.7 lbs.(4kg)