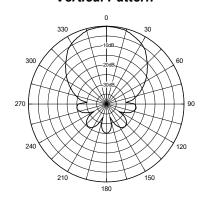

reas are coated with UV polyester.

**Lightweight and Durable:** This yagi antenna is easily installed by one person, yet is designed to withstand 100 MPH winds.

## **Termination Options:**

Type A: 12" (30cm) Teflon pigtail with N connector.



## **MECHANICAL SPECIFICATIONS**

MATERIAL: 1/2" (4cm)aluminum U channel boom

3/16" solid elements

FINISH: UV inhibited polyester coat

**LENGTH:** 32 1/2" (82.5cm) **WEIGHT:** 1 lb. (453g)

MOUNTING: 1 5/8" (4.4cm) mast maximum

FLAT PLATE AREA: .128 ft<sup>2</sup>

**WIND SURVIVAL:** 100 MPH (201kph) **WIND LOAD:** 7.7 lbs.(4kg)

#### **ELECTRICAL SPECIFICATIONS**

GAIN: 10 dBd

FREQUENCY: 1200-1400MHz

F to B RATIO: 20dB
BANDWIDTH: 200MHz
VSWR: <2:1
POWER RATING: 150 watts
IMPEDANCE: 50 ohms

#### Horizontal Pattern



#### Vertical Pattern