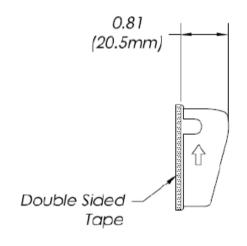

## **Installation Steps:**

- This antenna is to be installed on the interior side of a vehicle's window.
- Clean the area on the inside window where the antenna will be installed with alcohol and allow it to dry thoroughly.
- Remove backing off the double-sided tape and carefully place the antenna on the window, as high up near the top as possible with arrow facing up.
- <u>Important</u>: Installation should not be attempted in temperatures less than 60°F (15.5°C). The glass must be clean and dry and antenna parts should be at room temperature.
- <u>NOTE</u>: If the rear window is used for antenna mounting, avoid covering the defroster wires which will inhibit proper antenna operation.
- <u>ATTENTION</u>: Always wear safety glasses and follow the proper safety practices when installing this antenna.