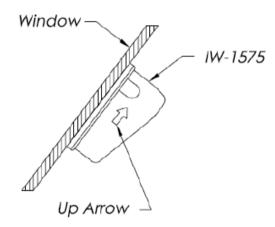

## IW-1575 GPS Glass-Mount Installation Instruction

## **Installation Steps:**

- This antenna is to be installed on the interior side of a vehicle's window.
- Clean the area on the inside window where the antenna will be installed with alcohol and allow it to dry thoroughly.
- Remove backing off the double-sided tape and carefully place the antenna on the window, as high up near the top as possible with arrow facing up.
- <u>Important</u>: Installation should not be attempted in temperatures less than 60°F (15.5°C). The glass must be clean and dry and antenna parts should be at room temperature.
- <u>NOTE</u>: If the rear window is used for antenna mounting, avoid covering the defroster wires which will inhibit proper antenna operation.
- <u>ATTENTION</u>: Always wear safety glasses and follow the proper safety practices when installing this antenna.