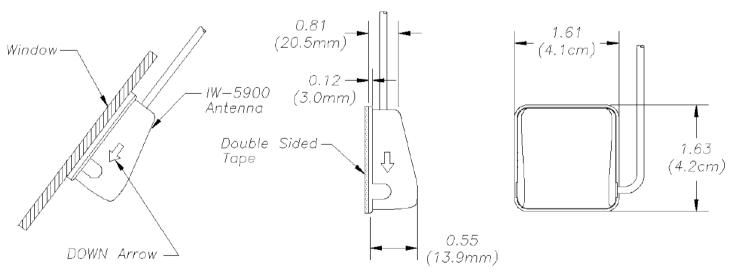

## **Installation Guidelines:**

- The IW-5900 is a glass-mounted antenna. It is designed to be mounted on the interior side of the vehicle's window.
- For best performance the antenna should be mounted on an angled window with the arrow pointing down. If a front windscreen is chosen, avoid obstructing the driver's view of the road or the rear view mirror. If the rear window is chosen, avoid covering the defroster wires.
- The installation should not be attempted in temperatures less than 60° F (15.5° C). The glass must be clean and dry and antenna parts should be at room temperature.

## **Installation Steps:**

- Clean the area on the inside of the window where the antenna will be mounted with the enclosed alcohol pad and allow it to dry thoroughly.
- Remove the protective adhesive backing from the antenna, leaving the tape on the unit. While looking through the glass from the inside, carefully place the antenna on the window, as high up near the top as possible with the arrow facing down.
- Press the antenna FIRMLY and EVENLY all around the glass. Route the cable neatly and connect to your equipment.