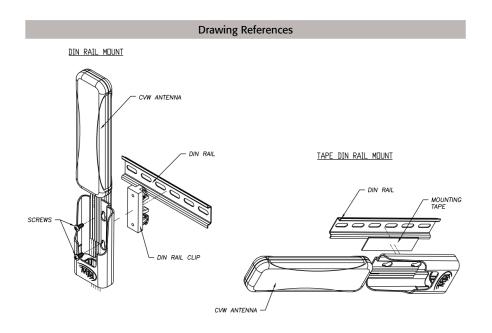

# **CVW-DIN**

**DIN Rail Mounting Kit** 

## PRODUCT OVERVIEW

The CVW-DIN is a DIN Rail Mounting Kit for CVW Series Antennas. It is ideal for mounting the CVW models on rails. CVW Series support High-Speed Data Communication Systems (Fixed/Mobile), High-Speed WiFi Hot Spot, and Navigation Systems.

All mounitng hardware are provided with mounting kit. DIN Rail is not included.

\*Specify CVW-UMK for Universal Mounting Kit.

To Purchase, visit www.TheAntennaStore.com.

| Specifications    |                                                               |
|-------------------|---------------------------------------------------------------|
| Dimensions        | ~4.3" (109mm) Tall x ~2.25" (57mm) Wide x ~1.25" (32mm) Thick |
| Material          | Plastic (Housing)                                             |
| Mounting Hardware | 2x Screws                                                     |
|                   | DIN Rail Clip                                                 |
|                   | Double-Sided Mounting Tape                                    |

#### HIGHLIGHTS:

Rail Mount (with DIN Rail Clip)