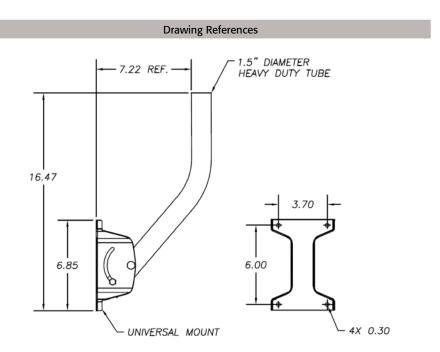

Mounting hardware not included.

Visit our eStore to purchase an Antenna Online.

| Mechanical Specifications      |                                                                     |
|--------------------------------|---------------------------------------------------------------------|
| Overall Height                 | 16.47″                                                              |
| Tube Diamater                  | 1.5" Diameter Heavy Duty Tube                                       |
|                                | 3.70" Length Between Mount Holes<br>6.00" Width Between Mount Holes |
| Mounting Holes                 | 4x 0.30" Diameter                                                   |
| Distance Between<br>End Points | 7.22" Ref. From Wall to Heavy Duty Tube                             |
| Weight                         | 2.2 lbs                                                             |
| Adjustable Angle               | ±45°                                                                |