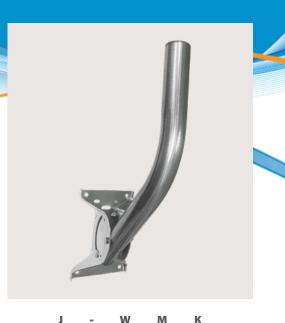

## J-WMK

#### Universal Wall Mounting Kit

#### **PRODUCT OVERVIEW**

The J-WMK Heavy Duty indoor or outdoor Universal Wall Mount is designed specifically for the BPN Series Base Station Antennas but will accommodate any 1.5" fixture.

Designed for years of trouble free, dependable service the J-WMK Heavy Duty indoor or outdoor Universal Wall Mount is made from rust resistant galvanized steel capable of supporting up to thirty pounds (30 Lbs). The J-WMK is easily installed by one person and requires minimal tools. Ideal for applications such as TV, Weather Stations, CB or Ham radios, speakers, or emergency lighting or anything requiring a durable mounting system.